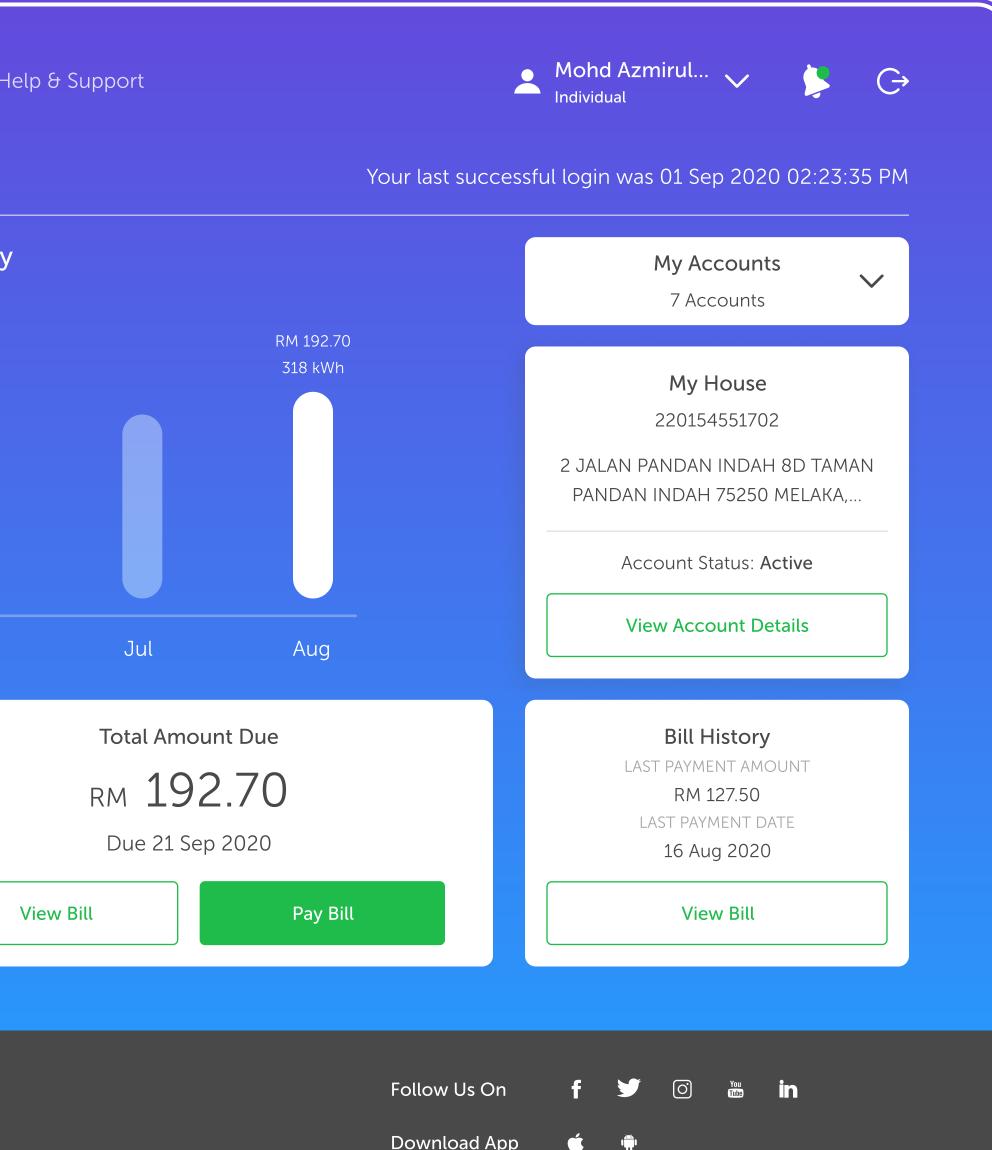

### 1. Click on the "Apply" button.

| myTNB                | Home          | Apply 1           | Manage Accc              | ount He |
|----------------------|---------------|-------------------|--------------------------|---------|
| Good morn            | ing, Ahm      | ad Faziq          |                          |         |
| 🕳 Usage (kWh         | ୫ RM)         |                   | Energy Usa<br>Mar 2020 - |         |
|                      |               |                   |                          |         |
|                      | Mar           | Apr               | May                      | Jun     |
|                      | Bill Brea     | akdown            |                          |         |
| Bill Date            | e             | 21 Au             | g 2020                   |         |
| Current              | Charges       | RM 16             | 59.50                    |         |
| Outstar              | nding Charges | RM 23             | 3.30                     |         |
| Total Pa             | ayable        | RM 19             | 92.70                    |         |
|                      |               |                   |                          |         |
|                      |               |                   |                          |         |
| Understanding Your N | Aeter For (   | General Enquires, | , Please Contact         |         |
| Power Alert          | Care          | line at 1300-88-  | 5454                     |         |