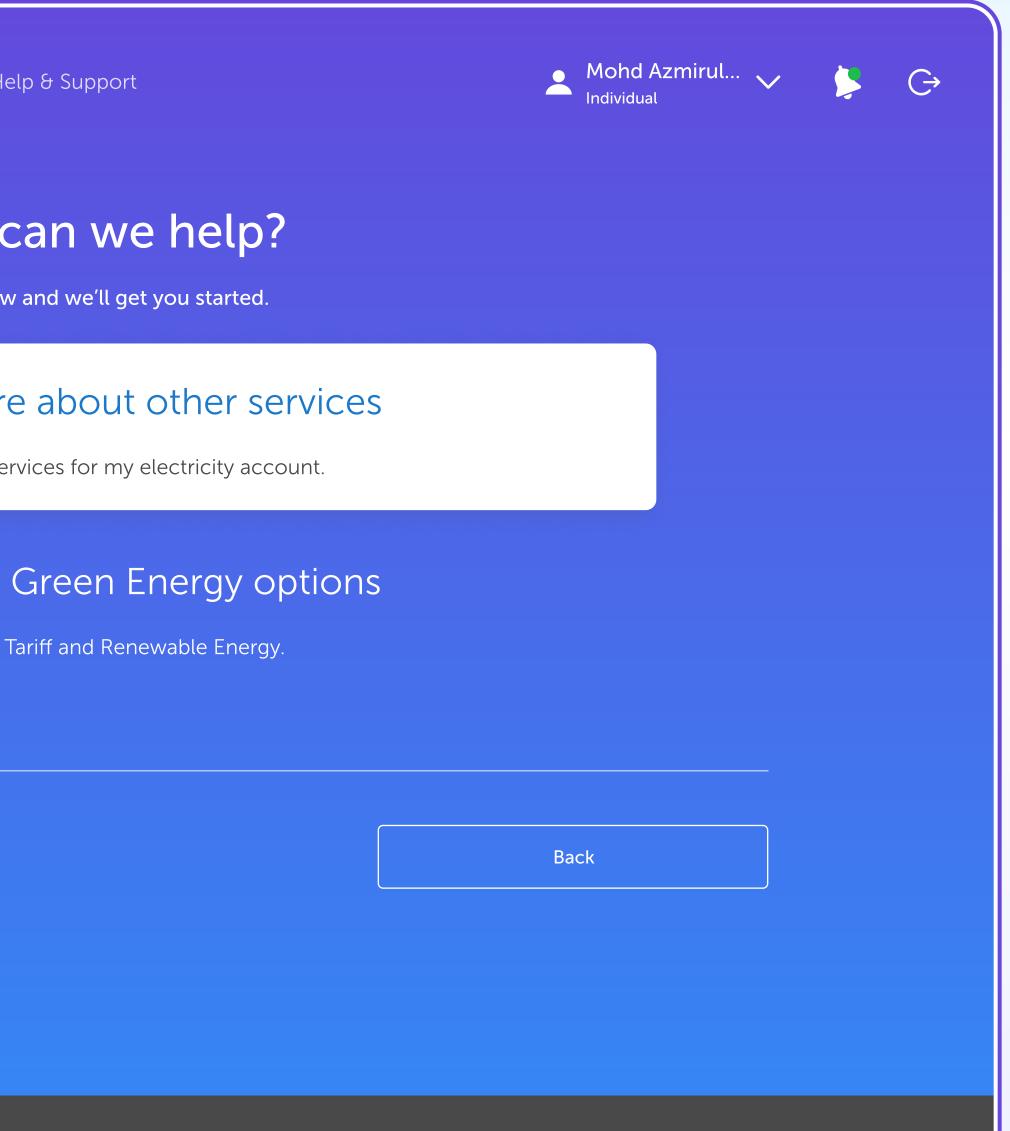

#### 3. Choose "I want to find out more about other services".

| myTNB | Home | Apply Manage Account Hel                                                             |
|-------|------|--------------------------------------------------------------------------------------|
|       |      | How c<br>Let us know                                                                 |
| 3     | 63   | I want to find out more                                                              |
|       |      | <b>I'd like to discover my C</b><br>Find out more about Green Electricity Ta<br>More |
|       |      |                                                                                      |
|       |      |                                                                                      |