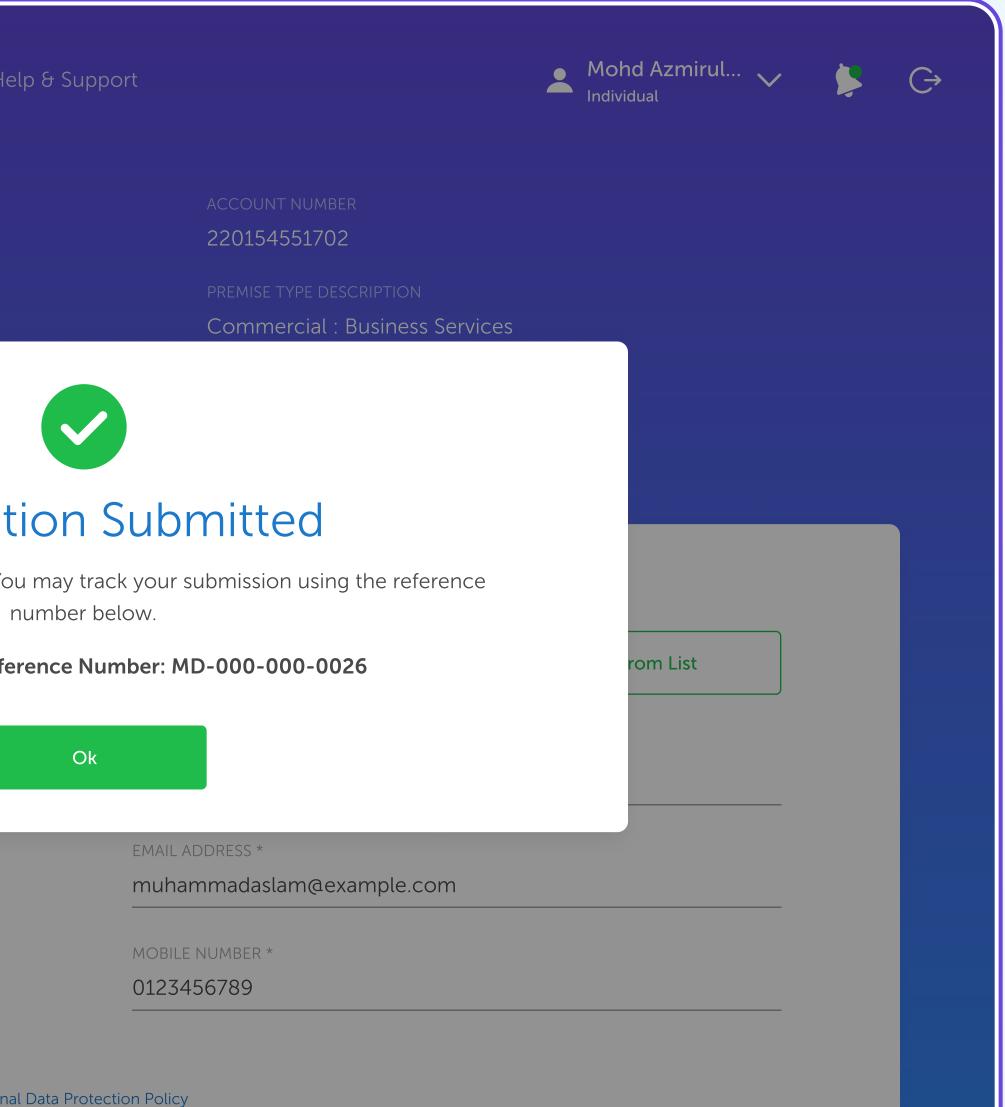

#### 9. Save your Application Reference Number for future reference.

| Manage Account Hel                                       | Apply   | Home                  | my <b>TNB</b> |
|----------------------------------------------------------|---------|-----------------------|---------------|
| ncentive                                                 | leka In | Merc                  |               |
| can enjoy special tariff<br>ntil 30th September every    |         | rates from            |               |
| Applicat                                                 |         |                       |               |
| hank you for your application. You<br>n                  | Th      | ntact I               | Со            |
| Application Refer                                        |         | ly provide<br>we need |               |
|                                                          |         |                       |               |
|                                                          |         |                       |               |
|                                                          |         |                       |               |
|                                                          |         |                       |               |
| Terms of Use, Anti-Spam Policy <mark>and</mark> Personal |         |                       |               |