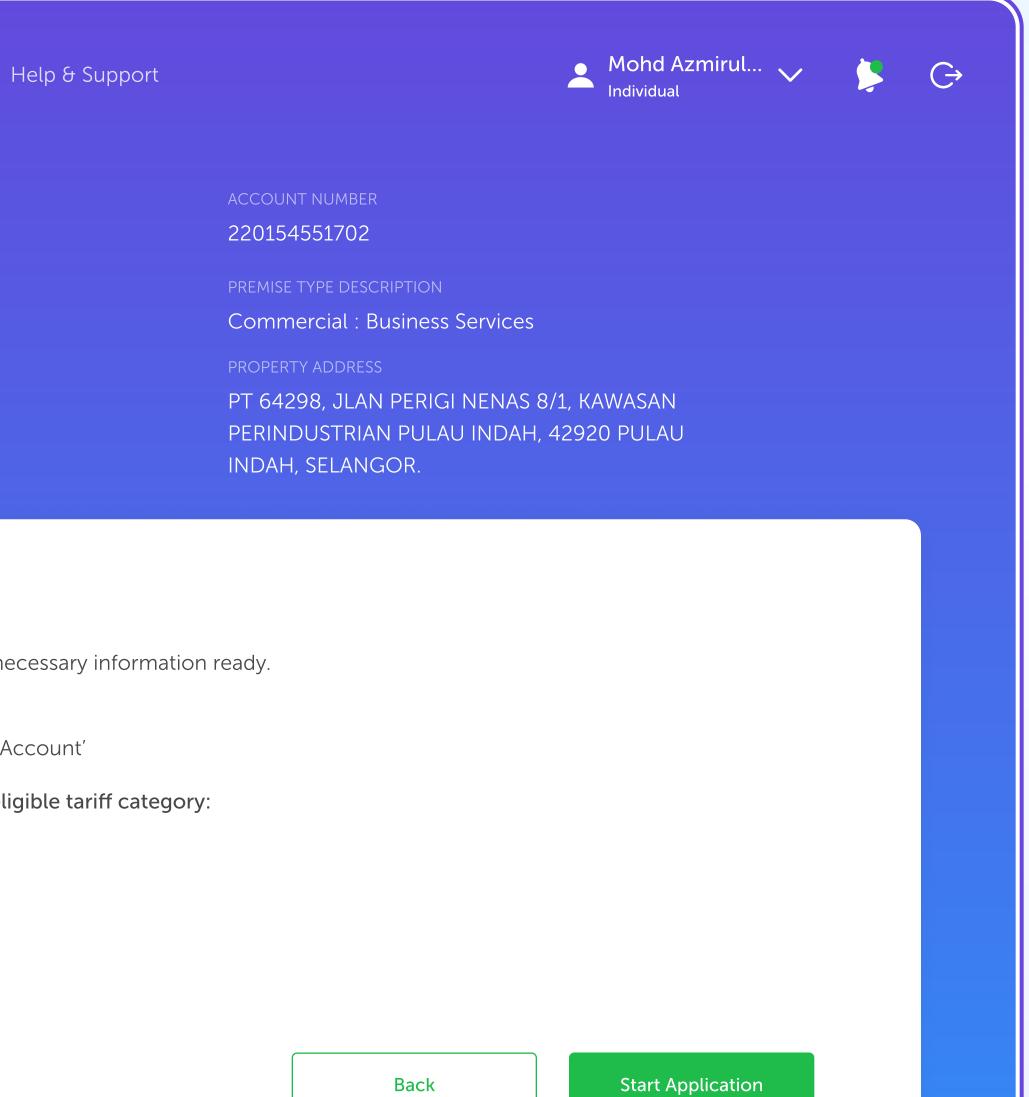

### 6. Review all eligibility criteria and prepare the required details.

myTNB

Home

Apply

Manage Account

#### Before you start...

Please check the eligibility checklist and ensure you have the necessary information ready.

**Registered Account information:** Your Electricity Account is active and added under 'Own Account'

Refer to your electricity bill to find out if you are in the eligible tariff category:

- a. Non-Domestic Low Voltage General
- b. Non-Domestic Low Voltage TOU
- c. Non-Domestic Medium Voltage General
- d. Non-Domestic Medium Voltage TOU